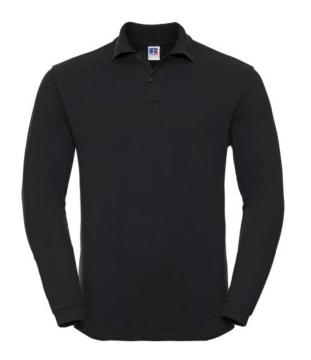

# AD LS CLSIC COTTON POLO SHIRT

# **Specification**

RUSSELL CLASSIC POLYCOTTON POLO made from single twin yarn. Classic pattern long sleeve sewn on the side, reinforcing traces on collar and shoulder flaps, double stitch along the shoulders, bottom and around the armpits, extra stitching around the shoulder straps, three colored button shirts. spare button, shoulder strap and neck strap, back reinforcement with zipper, breast pocket, longer back of shirt, reinforced shoulder pads. black L