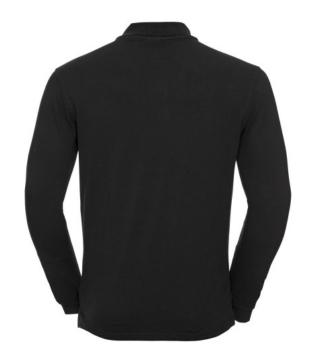

# **Specification**

RUSSELL CLASSIC POLYCOTTON POLO made from single twin yarn. Classic pattern long sleeve sewn on the side, reinforcing traces on collar and shoulder flaps, double stitch along the shoulders, bottom and around the armpits, extra stitching around the shoulder straps, three colored button shirts. spare button, shoulder strap and neck strap, back reinforcement with zipper, breast pocket, longer back of shirt, reinforced shoulder pads. black L