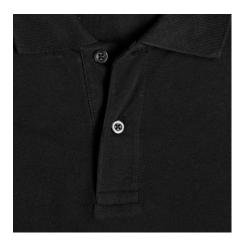

# **Specification**

RUSSELL CLASSIC POLYCOTTON POLO made from single twin yarn. Classic pattern long sleeve sewn on the side, reinforcing traces on collar and shoulder flaps, double stitch along the shoulders, bottom and around the armpits, extra stitching around the shoulder straps, three colored button shirts. spare button, shoulder strap and neck strap, back reinforcement with zipper, breast pocket, longer back of shirt, reinforced shoulder pads. black L